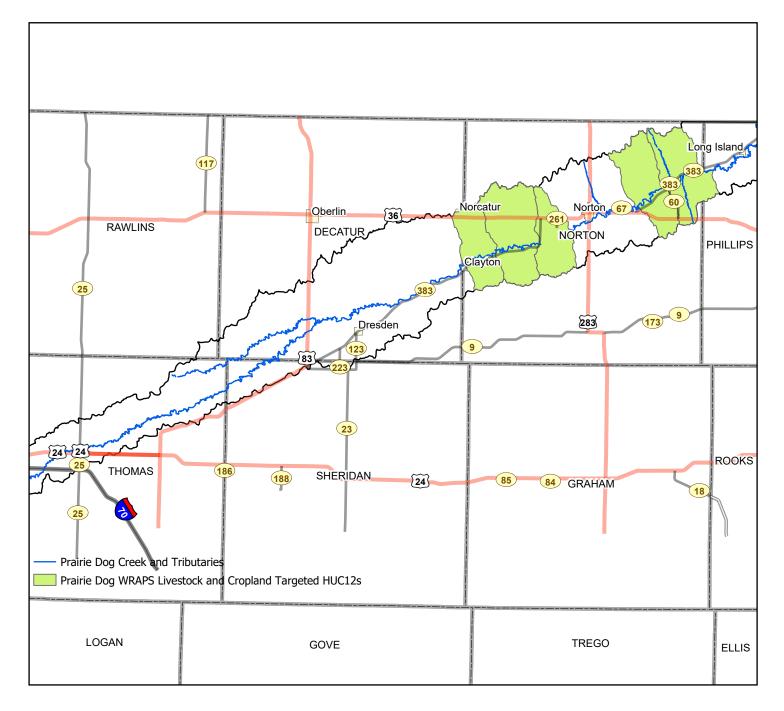

## Prairie Dog Creek Watershed Targeted Areas

Targeted HUC12's:

102500150205 102500150206 102500150207 102500150302 102500150303 WRAPS cost-share is based upon the rate of \$30 per pound of phosphorus loading reduced.

For eligibility and questions about the Prairie Dog Creek WRAPS program, contact your county's Conservation District Manager.