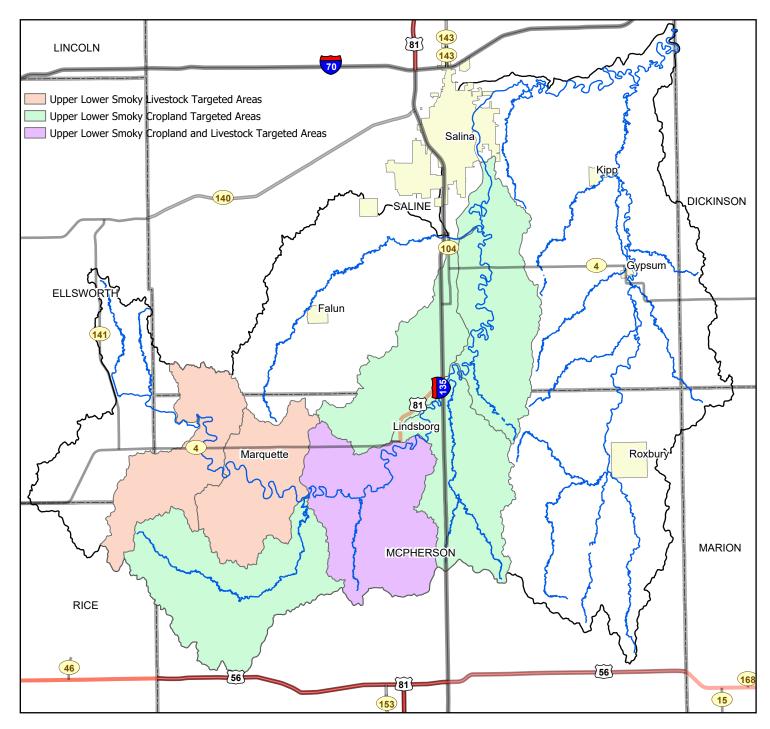

## Upper Lower Smoky Hill Watershed Targeted

## Targeted HUC12's:

| 102600080104 |
|--------------|
| 102600080305 |
| 102600080102 |
| 102600080105 |
| 102600080304 |
| 102600080301 |
| 102600080103 |

WRAPS cost-share is based upon the rate of \$30 per pound of phosphorus loading reduced.