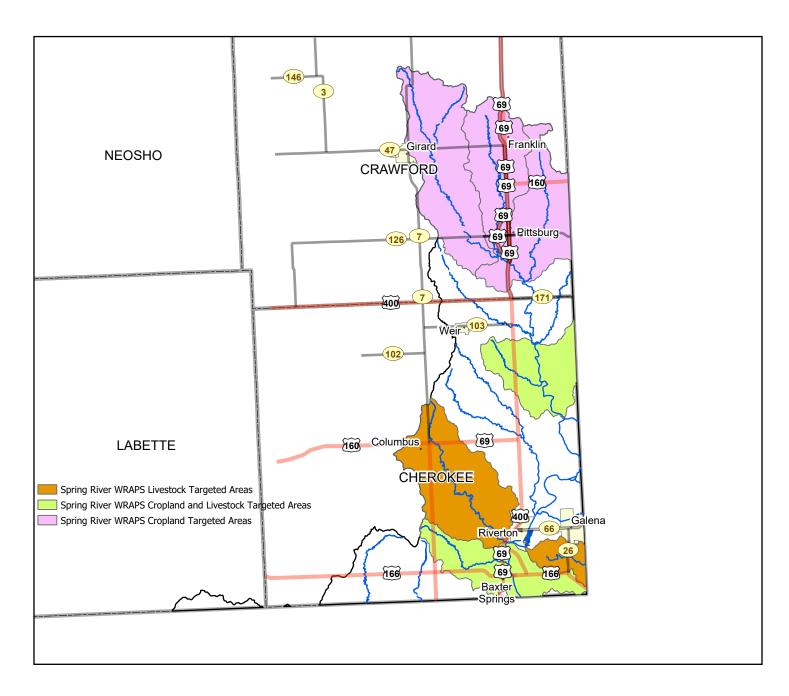

## Spring River Watershed Targeted Areas

## Targeted HUC12's:

110702070401

110702070402

110702070403

110702070405

110702070903

110702071002

110702070806