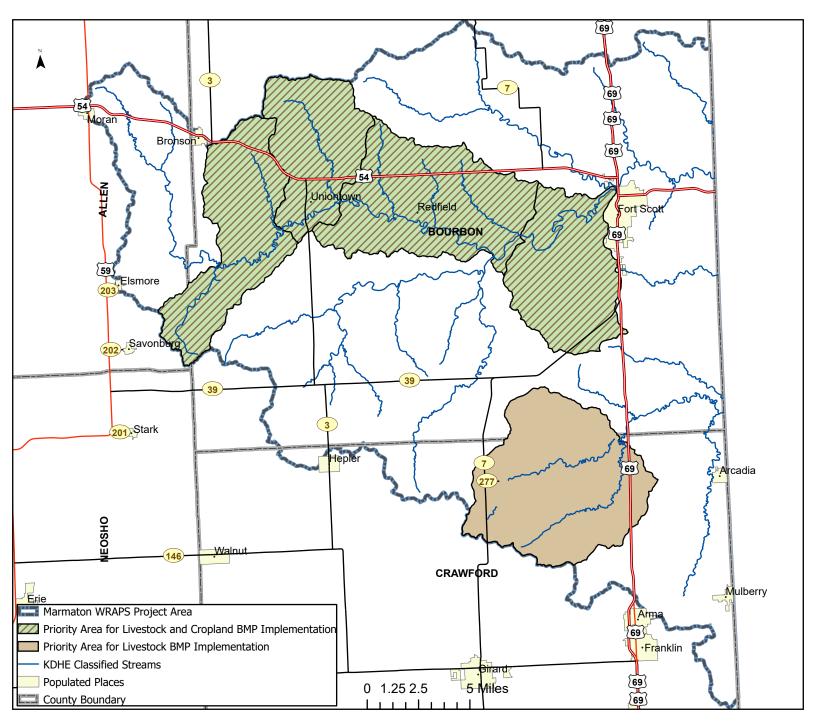

## Marmaton Watershed Targeted Areas

## Targeted HUC12's:

102901040102 102901040103 102901040107 102901040108 102901040204 WRAPS cost-share is based upon the rate of \$30 per pound of phosphorus loading reduced.

For eligibility and questions about the Marmaton WRAPS program, contact your county's Conservation District Manager.