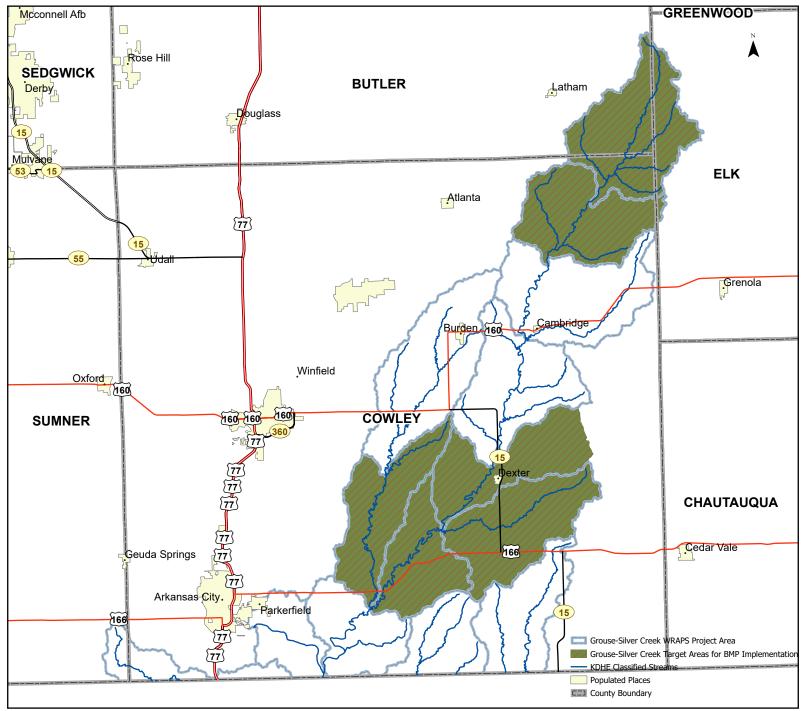

## Grouse-Silver Creek Watershed Targeted Areas

Targeted HUC12's:

## - Riparian and Field Buffers 110600010102 - No-till 110600010205 - Cover Crops - Covert Cropland to Grassland 110600010206 - Grassed Waterways 110600010207 - Serecia lespedeza Control 110600010201 - Brine Scar Remediation 110600010202 - Nutrient Management Plans